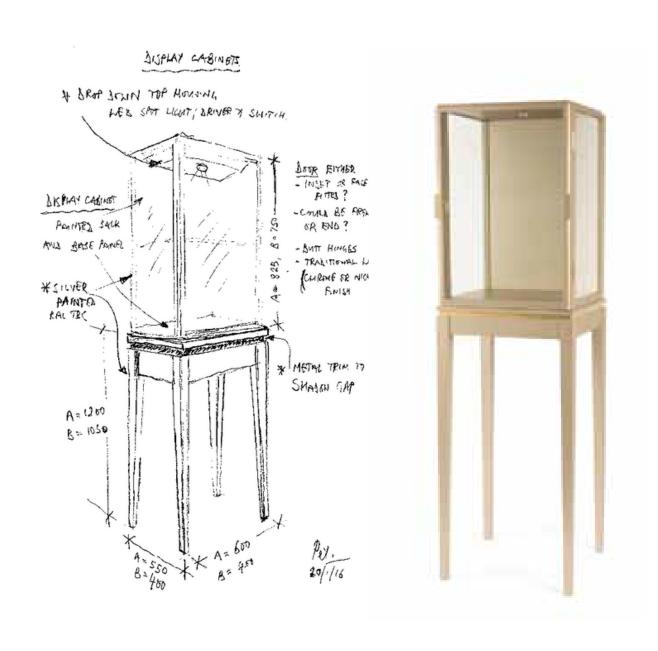

## The Design Net

Our UK based workshops specialise in creating custom furniture that fits your space perfectly. Whether you need a piece that matches an existing colour or fits into a specific alcove, TDN custom-made furniture is the perfect answer for bespoke design solutions.

Traditional values, craftsmanship and skills developed over many years form the backbone of the service we provide, from drawing to completion we make sure your piece is exactly as you imagined.

Wood, fabric, metal, stone, glass and marble are creatively blended and honed by craftsmen to create bespoke solutions that are beautiful, timeless and long lasting.