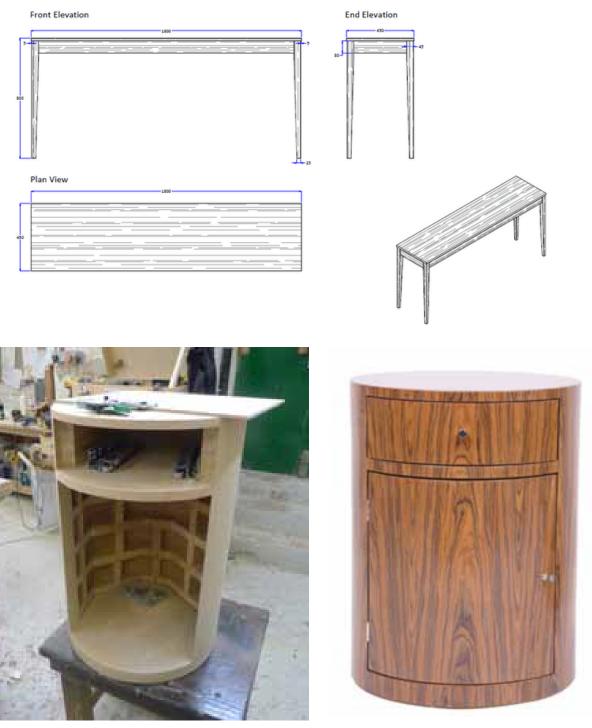

## The Design Net

Our UK based workshops specialise in creating custom furniture that fits your space perfectly. Whether you need a piece that matches an existing colour or fits into a specific alcove, TDN custom-made furniture is the perfect answer for bespoke design solutions.

Traditional values, craftsmanship and skills developed over many years form the backbone of the service we provide, from drawing to completion we make sure your piece is exactly as you imagined.

Wood, fabric, metal, stone, glass and marble are creatively blended and honed by craftsmen to create bespoke solutions that are beautiful, timeless and long lasting.