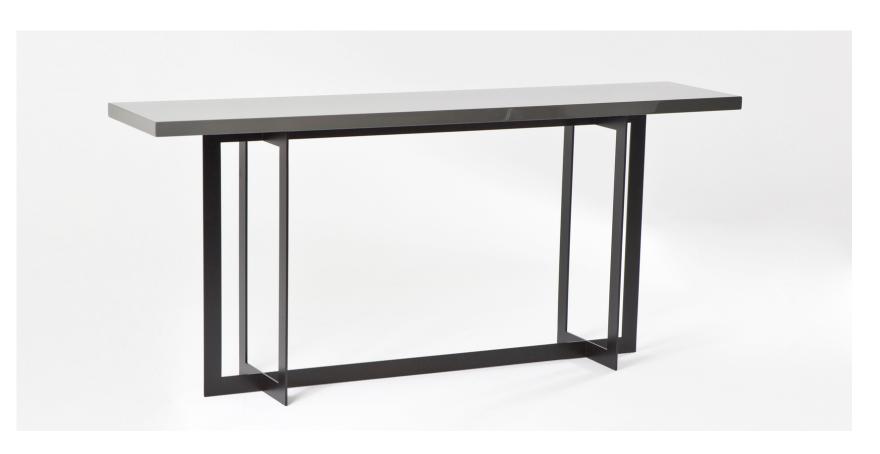

## The Design Net

Our UK based workshops specialise in creating custom furniture that fits your space perfectly. Whether you need a piece that matches an existing colour or fits into a specific alcove, TDN custom-made furniture is the perfect answer for bespoke design solutions.

Traditional values, craftsmanship and skills developed over many years form the backbone of the service we provide, from drawing to completion we make sure your piece is exactly as you imagined.

Wood, fabric, metal, stone, glass and marble are creatively blended and honed by craftsmen to create bespoke solutions that are beautiful, timeless and long lasting.