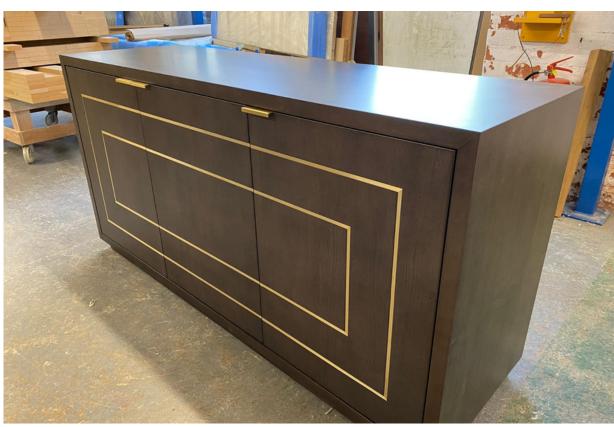

## The Design Net

Our UK based workshops specialise in creating custom furniture that fits your space perfectly. Whether you need a piece that matches an existing colour or fits into a specific alcove, TDN custom-made furniture is the perfect answer for bespoke design solutions.

Traditional values, craftsmanship and skills developed over many years form the backbone of the service we provide, from drawing to completion we make sure your piece is exactly as you imagined.

Wood, fabric, metal, stone, glass and marble are creatively blended and honed by craftsmen to create bespoke solutions that are beautiful, timeless and long lasting.