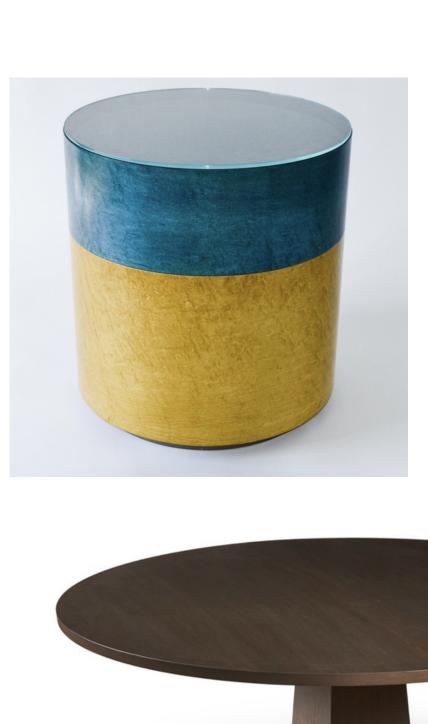

## The Design Net

Our UK based workshops specialise in creating custom furniture that fits your space perfectly. Whether you need a piece that matches an existing colour or fits into a specific alcove, TDN custom-made furniture is the perfect answer for bespoke design solutions.

Traditional values, craftsmanship and skills developed over many years form the backbone of the service we provide, from drawing to completion we make sure your piece is exactly as you imagined.

Wood, fabric, metal, stone, glass and marble are creatively blended and honed by craftsmen to create bespoke solutions that are beautiful, timeless and long lasting.