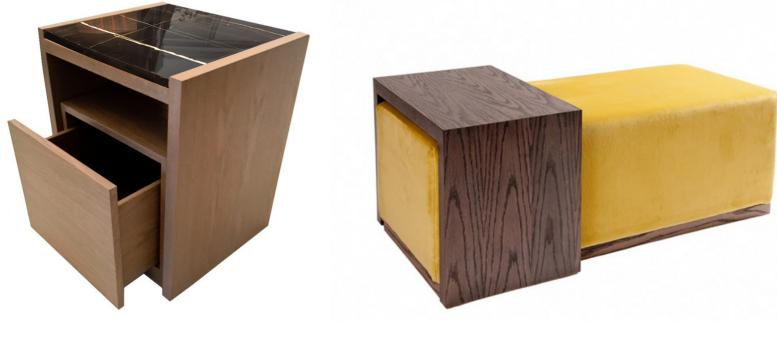

## The Design Net

Our UK based workshops specialise in creating custom furniture that fits your space perfectly. Whether you need a piece that matches an existing colour or fits into a specific alcove, TDN custom-made furniture is the perfect answer for bespoke design solutions.

Traditional values, craftsmanship and skills developed over many years form the backbone of the service we provide, from drawing to completion we make sure your piece is exactly as you imagined.

Wood, fabric, metal, stone, glass and marble are creatively blended and honed by craftsmen to create bespoke solutions that are beautiful, timeless and long lasting.