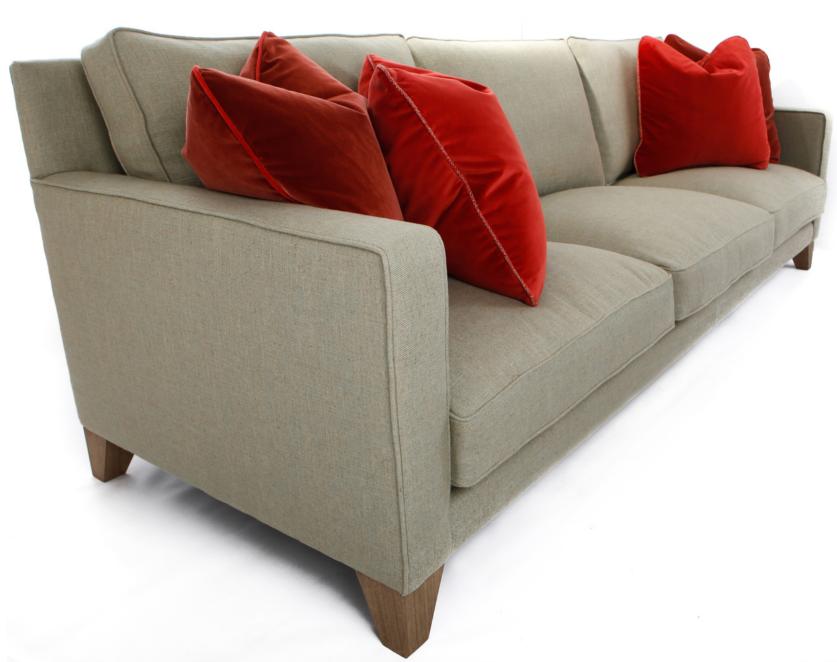

## The Design Net

Our UK based workshops specialise in creating custom furniture that fits your space perfectly. Whether you need a piece that matches an existing colour or fits into a specific alcove, TDN custom-made furniture is the perfect answer for bespoke design solutions.

Traditional values, craftsmanship and skills developed over many years form the backbone of the service we provide, from drawing to completion we make sure your piece is exactly as you imagined.

Wood, fabric, metal, stone, glass and marble are creatively blended and honed by craftsmen to create bespoke solutions that are beautiful, timeless and long lasting.