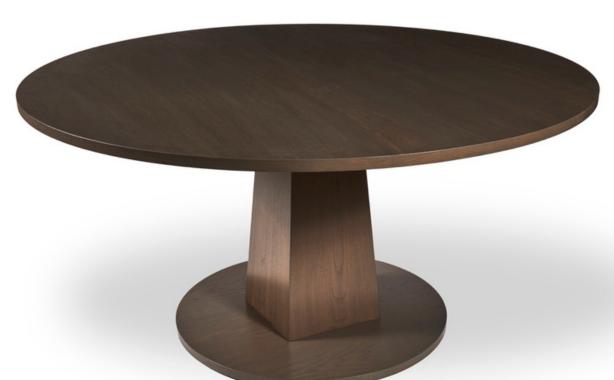

## The Design Net

Our UK based workshops specialise in creating custom furniture that fits your space perfectly. Whether you need a piece that matches an existing colour or fits into a specific alcove, TDN custom-made furniture is the perfect answer for bespoke design solutions.

Traditional values, craftsmanship and skills developed over many years form the backbone of the service we provide, from drawing to completion we make sure your piece is exactly as you imagined.

Wood, fabric, metal, stone, glass and marble are creatively blended and honed by craftsmen to create bespoke solutions that are beautiful, timeless and long lasting.